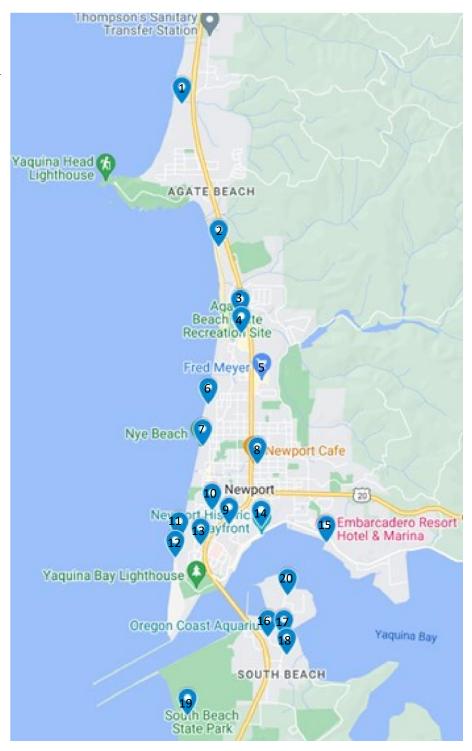

## **NORTH**

- 1. Newport Cinemas
- 2. Agate Beach Wayside Bus Stop
- 3. Best Western Plus Agate Beach Inn
- 4. Walmart
- **5.** Fred Meyer
- 6. Inn at Nye Beach
- 7. Nye Beach Arch
- 8. Rodeway Inn & Lee's Wok
- 9. 9<sup>th</sup> & Hurbert Parking Lot

## **SOUTH**

- 10. Comfort Inn
- 11. Elizabeth Oceanfront Suites
- 12. Hallmark Resort Hotel
- **13.** Econolodge
- **14.** Marine Discovery Tours
- 15. The Embarcadero
- 16. La Quinta Inn & Suites
- 17. Holiday Inn Express
- 18. Wilds Tap House BBQ
- 19. South Beach State Park
- **20.** Festival Site

Visit <u>www.seafoodandwine.com</u> for estimated times at each stop.